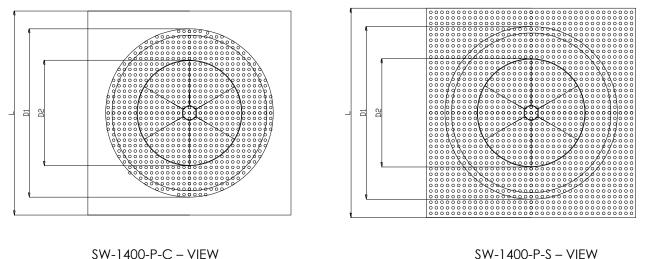

### AVAILABLE TYPES

The **SW-1400-P** diffusers are available with circular perforation (**SW-1400-P-C**) and with full perforated face (**SW-1400-P-S**).

### NOTES

The diffuser is available with either circular (type SW-1400-P-C), or rectangular (type 1. SW-1400-P-S) perforation.

I. LIOLI & CO – AIR GRILLES QUALITY SYSTEM EN ISO 9001:2015 S 210.66.26.475, 210.66.24.720 <sup>®</sup> info@airgrilles.gr ■ www.airgrilles.gr