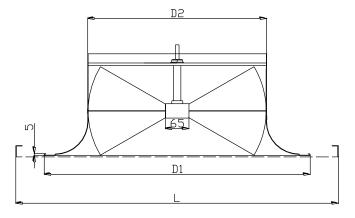

### AIR FLOW CONTROL

The blades are factory set to  $30^{\circ}$ ,  $45^{\circ}$ ,  $60^{\circ}$  or  $75^{\circ}$ , depending on the installation requirements and needs.

SW-1400-P-S - VIEW

SW-1400-P - SIDE VIEW

| Nominal<br>diameter | D1  | D2  | н   |
|---------------------|-----|-----|-----|
| 200                 | 342 | 195 | 140 |
| 250                 | 390 | 245 | 140 |
| 300                 | 495 | 295 | 200 |
| 350                 | 536 | 345 | 200 |
| 400                 | 577 | 395 | 240 |

- Overall diameter D1 :
- $D_2$  : Neck diameter
- Н: Height
- L : Face plate dimensions (600x600) mm