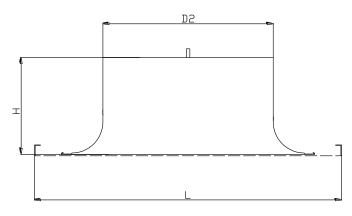

SW-1400-P-S - VIEW

SW-1400-P - SIDE VIEW

| Nominal<br>diameter | D1  | D2  | н   |
|---------------------|-----|-----|-----|
| 200                 | 342 | 195 | 140 |
| 250                 | 390 | 245 | 140 |
| 300                 | 495 | 295 | 200 |
| 350                 | 536 | 345 | 200 |
| 400                 | 577 | 395 | 240 |

- Overall diameter D1 :
- $D_2$  : Neck diameter
- Н: Height
- L : Face plate dimensions (600x600) mm

SW-1400-P - SECTION