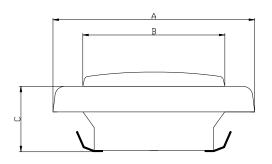

ALUMINIUM FITTING NECK - SECTION

V.12/21

|   | NOMINAL DIMENSION |       |      |      |
|---|-------------------|-------|------|------|
|   | Φ 100             | Φ 125 | Φ150 | Ф200 |
| Α | 140               | 170   | 202  | 254  |
| В | 75                | 99    | 119  | 157  |
| С | 40                | 46    | 54   | 64   |
| D | 125               | 150   | 175  | 225  |
| E | 99                | 124   | 149  | 199  |

- Overall diameter A :
- в: Inner diameter
- Height C :
- D :
- Overall neck diameter Neck diameter opening E :