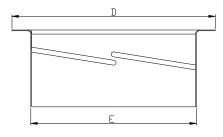

ALUMINIUM FITTING NECK - SECTION

V.12/21

|   | NOMINAL DIMENSION |       |      |      |
|---|-------------------|-------|------|------|
|   | Φ 100             | Φ 125 | Φ150 | Ф200 |
| Α | 140               | 170   | 202  | 254  |
| В | 75                | 99    | 119  | 157  |
| С | 40                | 46    | 54   | 64   |
| D | 125               | 150   | 175  | 225  |
| E | 99                | 124   | 149  | 199  |

- Overall diameter A :
- в: Inner diameter
- Height C :
- D :
- Overall neck diameter Neck diameter opening E :