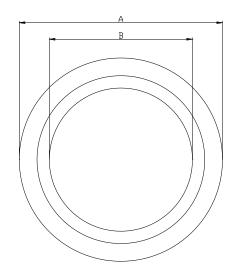

ALUMINIUM FITTING NECK - SECTION

V.12/21

|   | NOMINAL DIMENSION |       |      |      |
|---|-------------------|-------|------|------|
|   | Φ 100             | Φ 125 | Φ150 | Ф200 |
| Α | 140               | 170   | 202  | 254  |
| В | 75                | 99    | 119  | 157  |
| С | 40                | 46    | 54   | 64   |
| D | 125               | 150   | 175  | 225  |
| E | 99                | 124   | 149  | 199  |

- Overall diameter A :
- в: Inner diameter
- Height C :
- D :
- Overall neck diameter Neck diameter opening E :