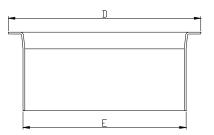

The disc valve is made of ABS plastic, resistant up to 100°C.

VR-2100 - VIEW

VR-2100 - SIDE VIEW

VR-2100 - SECTION

METAL FITTING NECK - SECTION

VR-2150 - VIEW

VR-2150 - SIDE VIEW

VR-2150 - SECTION

ALUMINIUM FITTING NECK - SECTION

V.12/21

|   | NOMINAL DIMENSION |       |      |      |
|---|-------------------|-------|------|------|
|   | Φ 100             | Φ 125 | Φ150 | Ф200 |
| Α | 140               | 170   | 202  | 254  |
| В | 75                | 99    | 119  | 157  |
| С | 40                | 46    | 54   | 64   |
| D | 125               | 150   | 175  | 225  |
| E | 99                | 124   | 149  | 199  |

- Overall diameter A :
- в: Inner diameter
- Height C :
- D :
- Overall neck diameter Neck diameter opening E :