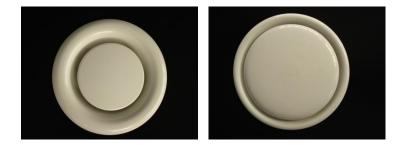

### DESCRIPTION

The disc valves of **VS-2100** (supply) and **VR-2100**, **VR-2150** (extraction) series are suitable for installation on false ceilings. They are available in the following types:

VS-2100: supply – metal VR-2100: extraction – metal VR-2150: extraction – plastic

The disc valves are suitable for fresh air supply and foul air extraction applications and are simply connected to flexible ducts. The metal disc valve is made of steel sheet, powder coated in white colour, while the plastic valve is made of ABS plastic, resistant up to 100 °C.

Their main characteristics are:

- Low noise level.
- Regulated air flow by turning the inner control disc.
- Quick and easy to install.
- Compact and light structure.
- Frame seal.