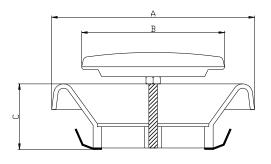

ALUMINIUM FITTING NECK - SECTION

V.12/21

|   | NOMINAL DIMENSION |       |      |      |
|---|-------------------|-------|------|------|
|   | Φ 100             | Φ 125 | Φ150 | Ф200 |
| Α | 140               | 170   | 202  | 254  |
| В | 75                | 99    | 119  | 157  |
| С | 40                | 46    | 54   | 64   |
| D | 125               | 150   | 175  | 225  |
| E | 99                | 124   | 149  | 199  |

- Overall diameter A :
- в: Inner diameter
- Height C :
- D :
- Overall neck diameter Neck diameter opening E :