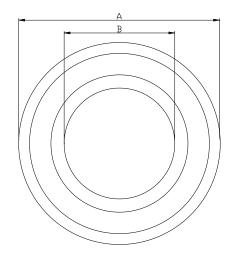

The disc valve is made of ABS plastic, resistant up to 100°C.

VR-2100 - VIEW

VR-2100 - SIDE VIEW

VR-2100 - SECTION

METAL FITTING NECK - SECTION

VR-2150 - VIEW

VR-2150 - SIDE VIEW

VR-2150 - SECTION

ALUMINIUM FITTING NECK - SECTION

V.12/21

|   | NOMINAL DIMENSION |       |      |      |
|---|-------------------|-------|------|------|
|   | Φ 100             | Φ 125 | Φ150 | Ф200 |
| Α | 140               | 170   | 202  | 254  |
| В | 75                | 99    | 119  | 157  |
| С | 40                | 46    | 54   | 64   |
| D | 125               | 150   | 175  | 225  |
| E | 99                | 124   | 149  | 199  |

- Overall diameter A :
- в: Inner diameter
- Height C :
- D :
- Overall neck diameter Neck diameter opening E :