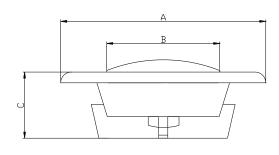

The disc valve is made of ABS plastic, resistant up to 100°C.

VR-2100 - VIEW

VR-2100 - SIDE VIEW

VR-2100 - SECTION

METAL FITTING NECK - SECTION

VR-2150 - VIEW

VR-2150 - SIDE VIEW

VR-2150 - SECTION

ALUMINIUM FITTING NECK - SECTION

V.12/21

|   | NOMINAL DIMENSION |       |      |      |
|---|-------------------|-------|------|------|
|   | Φ 100             | Φ 125 | Φ150 | Ф200 |
| Α | 140               | 170   | 202  | 254  |
| В | 75                | 99    | 119  | 157  |
| С | 40                | 46    | 54   | 64   |
| D | 125               | 150   | 175  | 225  |
| E | 99                | 124   | 149  | 199  |

- Overall diameter A :
- в: Inner diameter
- Height C :
- D :
- Overall neck diameter Neck diameter opening E :