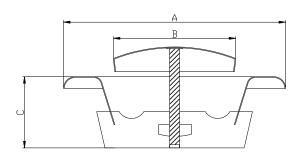

The disc valve is made of ABS plastic, resistant up to 100°C.

VR-2100 - VIEW

VR-2100 - SIDE VIEW

VR-2100 - SECTION

METAL FITTING NECK - SECTION

VR-2150 - VIEW

VR-2150 - SIDE VIEW

VR-2150 - SECTION

ALUMINIUM FITTING NECK - SECTION

V.12/21

|   | NOMINAL DIMENSION |       |      |      |
|---|-------------------|-------|------|------|
|   | Φ 100             | Φ 125 | Φ150 | Ф200 |
| Α | 140               | 170   | 202  | 254  |
| В | 75                | 99    | 119  | 157  |
| С | 40                | 46    | 54   | 64   |
| D | 125               | 150   | 175  | 225  |
| E | 99                | 124   | 149  | 199  |

- Overall diameter A :
- в: Inner diameter
- Height C :
- D :
- Overall neck diameter Neck diameter opening E :