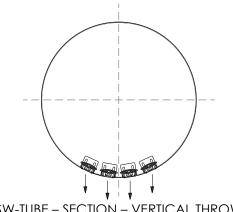

### AIR FLOW CONTROL

The angle of the air stream can be adjusted by rotating the blades in different angles. The diffusers are constructed with slots on one side of the duct, or both and consist of one to eight rows of slots that can be adjusted for air throw in three ways on each side.

SW-TUBE - SECTION - VERTICAL THROW

SW-TUBE – SECTION – VERTICAL CONGRUENT THROW

SW-TUBE - SECTION

SW-TUBE - SECTION - 2 WAY HORIZONTAL THROW

SW-TUBE – SECTION – 1 WAY HORIZONTAL THROW

|     |     | NUMBER OF SLOTS |
|-----|-----|-----------------|
| 200 | 198 | Έως 4           |
| 250 | 248 | Έως 6           |
| 300 | 298 | Έως 6           |
| 350 | 348 | Έως 8           |
| 400 | 398 | Έως 8           |
| 450 | 448 | Έως 10          |
| 500 | 498 | Έως 12          |
| 550 | 548 | Έως 14          |
| 600 | 598 | Έως 14          |