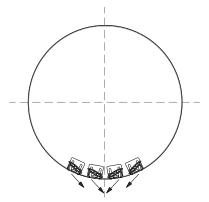

### AIR FLOW CONTROL

The angle of the air stream can be adjusted by rotating the blades in different angles. The diffusers are constructed with slots on one side of the duct, or both and consist of one to eight rows of slots that can be adjusted for air throw in three ways on each side.

SW-TUBE - SECTION - VERTICAL THROW

SW-TUBE – SECTION – VERTICAL CONGRUENT THROW

SW-TUBE - SECTION

SW-TUBE - SECTION - 2 WAY HORIZONTAL THROW

SW-TUBE – SECTION – 1 WAY HORIZONTAL THROW

|     |     | NUMBER OF SLOTS |
|-----|-----|-----------------|
| 200 | 198 | Έως 4           |
| 250 | 248 | Έως 6           |
| 300 | 298 | Έως 6           |
| 350 | 348 | Έως 8           |
| 400 | 398 | Έως 8           |
| 450 | 448 | Έως 10          |
| 500 | 498 | Έως 12          |
| 550 | 548 | Έως 14          |
| 600 | 598 | Έως 14          |