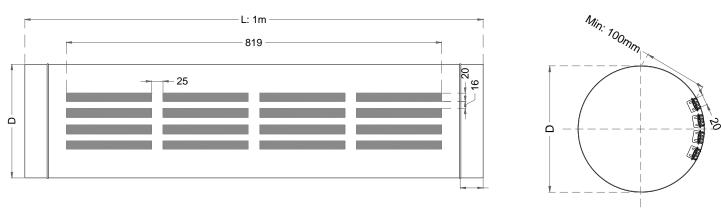

### **NOMINAL SIZES**

The diffusers are available in 1,0 m long circular duct and from  $\Phi$  200 to  $\Phi$  600 duct diameter. The number of slots is proportionate to the duct diameter.

We highlight that:

• The order dimension is the diameter of the **duct**.

### AIR FLOW CONTROL

The angle of the air stream can be adjusted by rotating the blades in different angles. The diffusers are constructed with slots on one side of the duct, or both and consist of one to eight rows of slots that can be adjusted for air throw in three ways on each side.