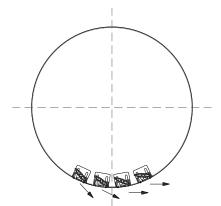

### AIR FLOW CONTROL

The angle of the air stream can be adjusted by rotating the blades in different angles. The diffusers are constructed with slots on one side of the duct, or both and consist of one to eight rows of slots that can be adjusted for air throw in three ways on each side.

SW-TUBE - SECTION - VERTICAL THROW

SW-TUBE – SECTION – VERTICAL CONGRUENT THROW

SW-TUBE - SECTION

SW-TUBE - SECTION - 2 WAY HORIZONTAL THROW

SW-TUBE – SECTION – 1 WAY HORIZONTAL THROW

|     |     | NUMBER OF SLOTS |
|-----|-----|-----------------|
| 200 | 198 | Έως 4           |
| 250 | 248 | Έως 6           |
| 300 | 298 | Έως 6           |
| 350 | 348 | Έως 8           |
| 400 | 398 | Έως 8           |
| 450 | 448 | Έως 10          |
| 500 | 498 | Έως 12          |
| 550 | 548 | Έως 14          |
| 600 | 598 | Έως 14          |