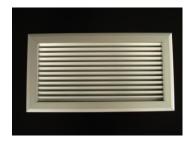

#### **DESCRIPTION**

The **RD** series air grilles are suitable for installation on doors or partitions. They are used as return air or transfer grilles. The «V» shaped blades allow the passage of air but prevent visibility. They are ideal for office spaces, hotel rooms or corridor doors.

The grilles are available in two types, with double telescopic frame (RD-302), or with single frame (RD-301) depending on the project.