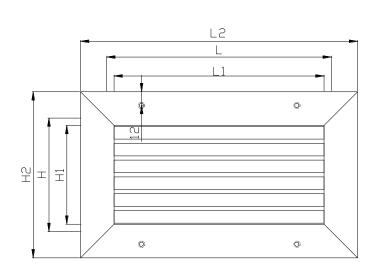

ZH H H O

RD-301/302 - VIEW (L x H)

RD-301/302 - VIEW (H x L)

RD-302 - SECTION

L: Nominal length – horizontal dimension

H: Nominal height – vertical dimension

L1: Length L1 = L – 12mm to -16mm

H1: Height H1 = H – 12mm to -16mm

 $L_2$ : Overall length  $L_2 = L_1 + 2B$  $H_2$ : Overall height  $H_2 = H_1 + 2B$ 

B: Frame width. Typical 32 mm. Optional 19 mm.