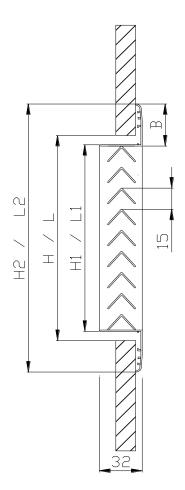

ZH H H O

RD-301/302 - VIEW (L x H)

RD-301/302 - VIEW (H x L)

RD-302 - SECTION

L: Nominal length – horizontal dimension

H: Nominal height – vertical dimension

L1: Length L1 = L – 12mm to -16mm

H1: Height H1 = H – 12mm to -16mm

 $L_2$ : Overall length  $L_2 = L_1 + 2B$  $H_2$ : Overall height  $H_2 = H_1 + 2B$ 

B: Frame width. Typical 32 mm. Optional 19 mm.