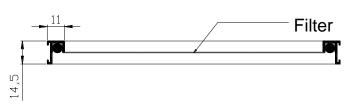

# FOR ORDER PURPOSE, THE FIRST GIVEN DIMENSION REFERS TO THE DIMENSION PARALLEL TO THE BLADES

FILTER - VIEW

FILTER - SECTION

WS-101-A-F - SECTIONS

WS-101-D-A-F - SECTIONS WITH DAMPER

L: Nominal length – horizontal dimensionH: Nominal height – vertical dimension

 $L_1$ : Length  $L_1$  = L-10mm  $H_1$ : Height  $H_1$  = H-10mm  $L_2$ : Overall length  $L_2$  =  $L_1$  + 2B  $H_2$ : Overall height  $H_2$  =  $H_1$  + 2B

B: Frame width. Typical 32 mm. Optional 19 mm.