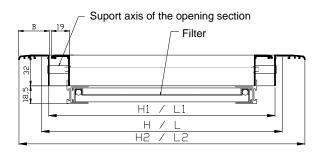

# FOR ORDER PURPOSE, THE FIRST GIVEN DIMENSION REFERS TO THE DIMENSION PARALLEL TO THE BLADES

FILTER - VIEW

FILTER - SECTION

WS-101-A-F - SECTIONS

WS-101-D-A-F - SECTIONS WITH DAMPER

L: Nominal length – horizontal dimensionH: Nominal height – vertical dimension

 $L_1$ : Length  $L_1$  = L-10mm  $H_1$ : Height  $H_1$  = H-10mm  $L_2$ : Overall length  $L_2$  =  $L_1$  + 2B  $H_2$ : Overall height  $H_2$  =  $H_1$  + 2B

B: Frame width. Typical 32 mm. Optional 19 mm.