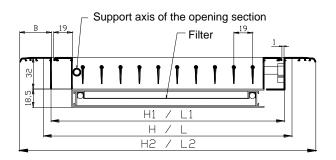

# FOR ORDER PURPOSE, THE FIRST GIVEN DIMENSION REFERS TO THE DIMENSION PARALLEL TO THE BLADES

FILTER - VIEW

FILTER - SECTION

WS-101-A-F - SECTIONS

WS-101-D-A-F - SECTIONS WITH DAMPER

L: Nominal length – horizontal dimensionH: Nominal height – vertical dimension

 $L_1$ : Length  $L_1$  = L-10mm  $H_1$ : Height  $H_1$  = H-10mm  $L_2$ : Overall length  $L_2$  =  $L_1$  + 2B  $H_2$ : Overall height  $H_2$  =  $H_1$  + 2B

B: Frame width. Typical 32 mm. Optional 19 mm.