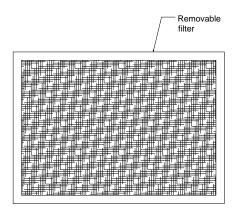

# FOR ORDER PURPOSE, THE FIRST GIVEN DIMENSION REFERS TO THE DIMENSION PARALLEL TO THE BLADES

FILTER - VIEW

FILTER - SECTION

WS-101-A-F - SECTIONS

WS-101-D-A-F - SECTIONS WITH DAMPER

L: Nominal length – horizontal dimensionH: Nominal height – vertical dimension