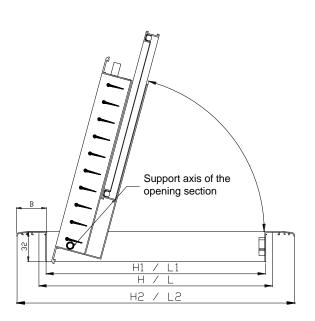

# FOR ORDER PURPOSE, THE FIRST GIVEN DIMENSION REFERS TO THE DIMENSION PARALLEL TO THE BLADES

FILTER - VIEW

FILTER - SECTION

WS-101-A-F - SECTIONS

WS-101-D-A-F - SECTIONS WITH DAMPER

L: Nominal length – horizontal dimensionH: Nominal height – vertical dimension

 $L_1$ : Length  $L_1$  = L-10mm  $H_1$ : Height  $H_1$  = H-10mm  $L_2$ : Overall length  $L_2$  =  $L_1$  + 2B  $H_2$ : Overall height  $H_2$  =  $H_1$  + 2B

B: Frame width. Typical 32 mm. Optional 19 mm.