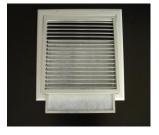

# **DESCRIPTION**

The grilles of the **WS-101/102** series can be easily opened for inspection and maintenance in HVAC installations. They are available with or without air filter.

Their main characteristics are:

#### **ACCESSORIES**

- Opposed blades volume damper, adjustable by an easily accessible key. (-D)
- Dust or grease filter. The dust filters are available in white VILEDON or net black FCU type. Grease filters are metallic. (See relevant brochure). (-F)
- The grilles are available with 32 mm or 19 mm width frame.

A door handle can be placed on the grilles for ease of opening.