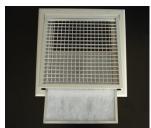

# **DESCRIPTION**

The grilles of the **WS-101/102** series can be easily opened for inspection and maintenance in HVAC installations. They are available with or without air filter.

Their main characteristics are:

#### **ACCESSORIES**

- Opposed blades volume damper, adjustable by an easily accessible key. (-D)
- Dust or grease filter. The dust filters are available in white VILEDON or net black FCU type. Grease filters are metallic. (See relevant brochure). (-F)
- The grilles are available with 32 mm or 19 mm width frame.