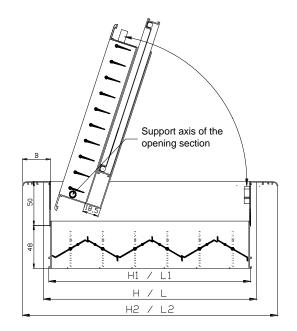

# FOR ORDER PURPOSE, THE FIRST GIVEN DIMENSION REFERS TO THE DIMENSION PARALLEL TO THE BLADES

FILTER - VIEW

FILTER - SECTION

WS-101-A-F - SECTIONS

WS-101-D-A-F - SECTIONS WITH DAMPER

L: Nominal length – horizontal dimensionH: Nominal height – vertical dimension

 $L_1$ : Length  $L_1$  = L-10mm  $H_1$ : Height  $H_1$  = H-10mm  $L_2$ : Overall length  $L_2$  =  $L_1$  + 2B  $H_2$ : Overall height  $H_2$  =  $H_1$  + 2B

B: Frame width. Typical 32 mm. Optional 19 mm.