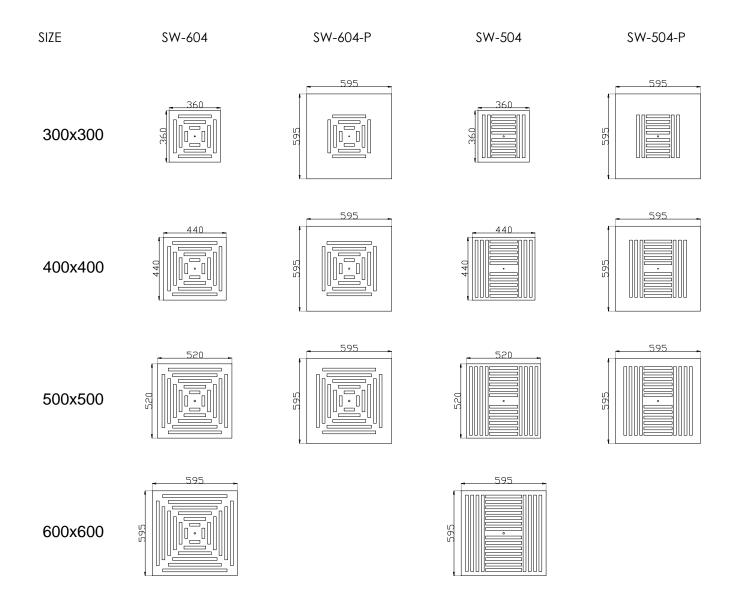

# **AVAILABLE TYPES**

The **SW-504/SW604** diffusers are also available on (60 x 60) cm panels to replace ceiling tiles (Type **SW-P**).

## **NOMINAL SIZES**

The **SW-504/SW-604** diffusers are available in the following sizes:

| SW-504/SW-604 | <u>SW-504/SW-604 – P</u> |
|---------------|--------------------------|
| (300 x 300)   | (300 x 300)              |
| (400 x 400)   | (400 x 400)              |
| (500 x 500)   | (500 x 500)              |
| (600 x 600)   |                          |
|               |                          |

We highlight that:

• The order dimensions are the **active** dimensions of the diffuser.