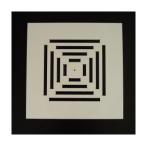

# CEILING DIFFUSER 4 WAY FLOW PATTERN WITH ADJUSTABLE BLADES

#### **DESCRIPTION**

The **SW-504/SW-604** ceiling diffusers are suitable for applications where air distribution with angle control in four way throw pattern is required.

Their main characteristics are:

# **AIR FLOW CONTROL**

The air throw pattern can be altered by adjusting the blades from the diffuser face. The air throw can be arranged horizontally and vertically.