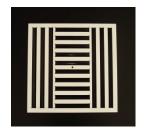

# CEILING DIFFUSER 4 WAY FLOW PATTERN WITH ADJUSTABLE BLADES

#### **DESCRIPTION**

The **SW-504/SW-604** ceiling diffusers are suitable for applications where air distribution with angle control in four way throw pattern is required.

Their main characteristics are:

# **AIR FLOW CONTROL**

The air throw pattern can be altered by adjusting the blades from the diffuser face. The air throw can be arranged horizontally and vertically.