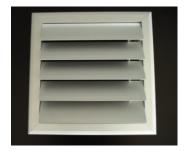

#### **DESCRIPTION**

The **NR-900** series are gravity air grilles suitable for installation on walls and ducts, where protection against rain is required. The grille remains closed unless a pressure differential occurs. The blades come back to the closed position when the air flow in the duct stops.

Their main characteristics are:

• Extruded aluminium blades with polyester foam seal to prevent noise when the blades close.

### **MATERIALS**

<u>Frame and blades</u>: Extruded aluminium anodized in matt silver or powder coated in RAL colour.

<u>Frame seal</u>:  $((\Omega))$  type PVC. (Only available for 32 mm width frame).

Screws: Galvanized steel (DIN 7504).