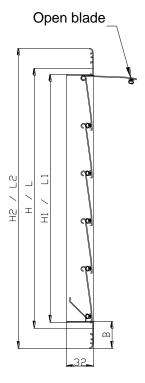

L: Nominal length – horizontal opening H: Nominal height – vertical opening  $L_1$ : Length  $L_1$  = L - 12mm to -16mm Height  $H_1$  = H - 12mm to -16mm

 $L_2$ : Overall length  $L_2 = L_1 + 2B$  $H_2$ : Overall height  $H_2 = H_1 + 2B$ 

B: Frame width. Typical 32 mm. Optional 19 mm.