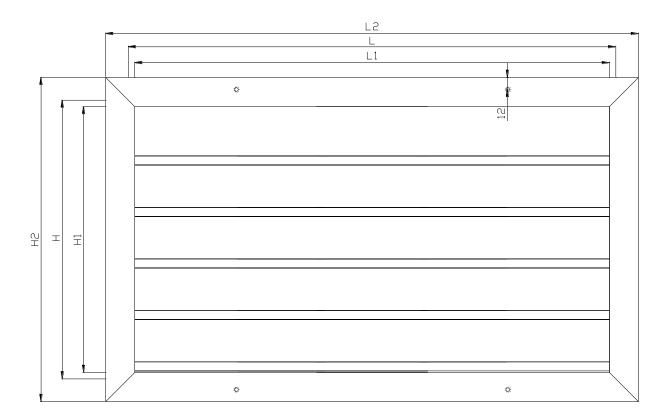

### **SPECIFICATION TEXT**

Gravity air grille consisting of aluminium blades and PVC bearings with suitable casing for direct fixing in rectangular ducts. With optional mesh frame.

NR-900 - VIEW

NR-900 - SECTION

L: Nominal length – horizontal opening H: Nominal height – vertical opening  $L_1$ : Length  $L_1$  = L - 12mm to -16mm Height  $H_1$  = H - 12mm to -16mm

 $L_2$ : Overall length  $L_2 = L_1 + 2B$  $H_2$ : Overall height  $H_2 = H_1 + 2B$ 

B: Frame width. Typical 32 mm. Optional 19 mm.