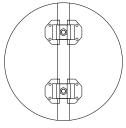

# DESCRIPTION

The **CR-700** diffusers provide a radial horizontal discharge. They consist of four circular conical blades that can be adjusted by regulating the distance of the frames from the core. The **CR-700** diffusers are suitable for supply and extract air and can be placed on false ceilings and ducts.

Their main characteristics are:

- Adjustable, removable core.
- Trapezoidal screw which allows adjustment of the gap between the core and the frame.
- Available with four or three conical blades (type Q).

CR-700 - VIEW

CR-700 - SECTION

CR-700-Q - VIEW

CR-700-Q - SECTION

| Nominal<br>Sizes (D) | DI  | D2  | D3  | Н   | С  |
|----------------------|-----|-----|-----|-----|----|
| 152                  | 146 | 323 | 300 | 102 | 8  |
| 203                  | 197 | 442 | 410 | 122 | 13 |
| 254                  | 248 | 553 | 513 | 134 | 13 |
| 305                  | 299 | 668 | 61  | 152 | 16 |

- D: Nominal diameter (Order diameter)
- D<sub>1</sub>: Diameter
- D<sub>2</sub>: Overall diameter
- D<sub>3</sub>: Opening in false ceiling
- H : Diffuser depth
- C: Frame depth

I. LIOLI & CO – AIR GRILLES QUALITY SYSTEM EN ISO 9001:2015 S 210.66.26.475, 210.66.24.720 🖄 info@airgrilles.gr 🔳 www.airgrilles.gr