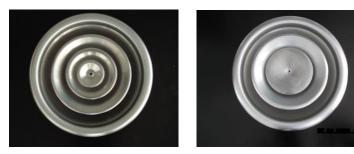

# DESCRIPTION

The **CR-700** diffusers provide a radial horizontal discharge. They consist of four circular conical blades that can be adjusted by regulating the distance of the frames from the core. The **CR-700** diffusers are suitable for supply and extract air and can be placed on false ceilings and ducts.

Their main characteristics are:

- Adjustable, removable core.
- Trapezoidal screw which allows adjustment of the gap between the core and the frame.
- Available with four or three conical blades (type Q).

# CIRCULAR CEILING DIFFUSER WITH ADJUSTABLE CORE