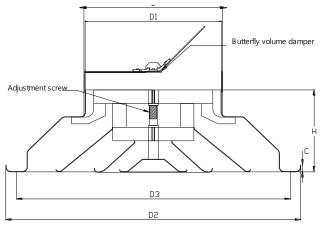

# ACCESSORIES

- Butterfly volume damper. (- D)
- Equalizing grid. (- E)

#### **AIR FLOW CONTROL**

The air pattern can be altered by changing the distance of the conical blades from the core. (The distance between the blades is constant).

The volume damper is easily regulated by a key in the diffuser. The equalizing grid provides an even distribution of the air flow.

CR-700-D - SECTION WITH DAMPER

CR-700-D-E - SECTION WITH DAMPER AND GRID

BUTTERFLY DAMPER SECTION

BUTTERFLY DAMPER WITH GRID - SECTION