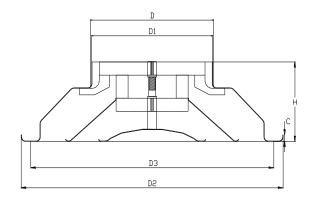

CR-700 - VIEW

CR-700 - SECTION

CR-700-Q - VIEW

CR-700-Q - SECTION

| Nominal<br>Sizes (D) | DI  | D2  | D3  | Н   | С  |
|----------------------|-----|-----|-----|-----|----|
| 152                  | 146 | 323 | 300 | 102 | 8  |
| 203                  | 197 | 442 | 410 | 122 | 13 |
| 254                  | 248 | 553 | 513 | 134 | 13 |
| 305                  | 299 | 668 | 61  | 152 | 16 |

- D: Nominal diameter (Order diameter)
- D<sub>1</sub>: Diameter
- D<sub>2</sub>: Overall diameter
- D<sub>3</sub>: Opening in false ceiling
- H : Diffuser depth
- C: Frame depth

I. LIOLI & CO – AIR GRILLES QUALITY SYSTEM EN ISO 9001:2015 S 210.66.26.475, 210.66.24.720 🖄 info@airgrilles.gr 🔳 www.airgrilles.gr