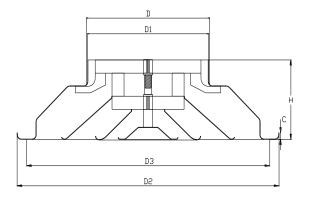

CR-700 - VIEW

CR-700 - SECTION

CR-700-Q - VIEW

CR-700-Q - SECTION

| Nominal<br>Sizes (D) | DI  | D2  | D3  | Н   | С  |
|----------------------|-----|-----|-----|-----|----|
| 152                  | 146 | 323 | 300 | 102 | 8  |
| 203                  | 197 | 442 | 410 | 122 | 13 |
| 254                  | 248 | 553 | 513 | 134 | 13 |
| 305                  | 299 | 668 | 61  | 152 | 16 |

- D: Nominal diameter (Order diameter)
- D<sub>1</sub>: Diameter
- D<sub>2</sub>: Overall diameter
- D<sub>3</sub>: Opening in false ceiling
- H : Diffuser depth
- C: Frame depth

I. LIOLI & CO – AIR GRILLES QUALITY SYSTEM EN ISO 9001:2015 S 210.66.26.475, 210.66.24.720 🖄 info@airgrilles.gr 🔳 www.airgrilles.gr