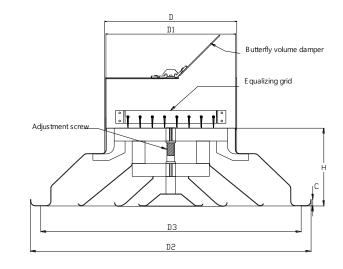

# ACCESSORIES

- Butterfly volume damper. (- D)
- Equalizing grid. (- E)

#### **AIR FLOW CONTROL**

The air pattern can be altered by changing the distance of the conical blades from the core. (The distance between the blades is constant).

The volume damper is easily regulated by a key in the diffuser. The equalizing grid provides an even distribution of the air flow.

CR-700-D - SECTION WITH DAMPER

CR-700-D-E - SECTION WITH DAMPER AND GRID

BUTTERFLY DAMPER SECTION

BUTTERFLY DAMPER WITH GRID - SECTION