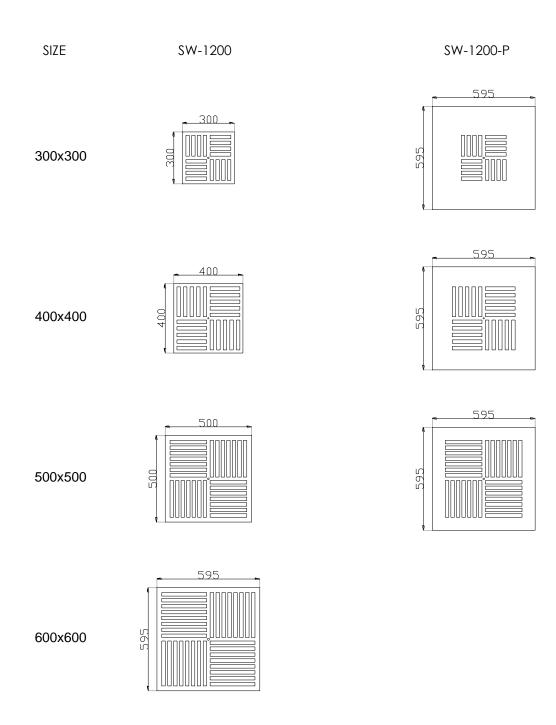

### **NOMINAL SIZES**

The **SW-1300** diffusers are available in the following sizes:

- 1. (300 x 300)
- 2. (400 x 400)
- 3. (500 x 500)
- 4. (600 x 600)

We highlight that:

The order dimensions are the dimensions of the opening.

#### **INSTALLATION - FIXING**

The diffuser has no holes on the frame; it is fixed on the plenum box by means of crossbar and central screw.

The diffuser is also available in (60 x 60) cm tile for installation on modular ceilings. (Type **SW-P**).