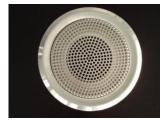

Their main characteristics are:

- Square diffuser with fixed blades divided into four sectors, orientated in different directions.
- Circular diffuser with perforated removable plate.
- Compact construction.

## SC-1550

Circular staircase diffuser with perforated removable plate made of anodized aluminium.

SC-1500 - VIEW