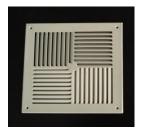

Their main characteristics are:

- Square diffuser with fixed blades divided into four sectors, orientated in different directions.
- Circular diffuser with perforated removable plate.
- Compact construction.

## SC-1500

Square staircase swirl diffuser consisting of fixed steel blades divided into four sectors, orientated in different directions, made of galvanized steel sheet and powder coated.