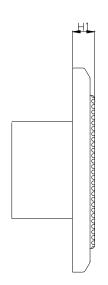

SC-1550 - SIDE VIEW

SC-1550 – SECTION

| Nominal<br>Diameter | D  | D1  | D2  | D3  | Н  | H1 |
|---------------------|----|-----|-----|-----|----|----|
| 80                  | 78 | 93  | 135 | 186 | 86 | 18 |
| 100                 | 98 | 113 | 155 | 206 | 86 | 18 |

D: Neck diameter

D<sub>1</sub>: Diameter of the openingD<sub>2</sub>: Diameter of removable faceD<sub>3</sub>: Diameter of visible face

H: Length

H<sub>1</sub>: Frame height

I. LIOLI & CO – AIR GRILLES
QUALITY SYSTEM EN ISO 9001:2015