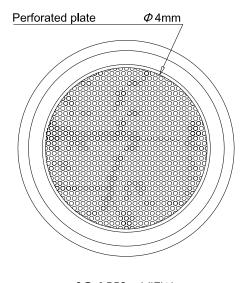

## SC-1550

Circular staircase diffuser with perforated removable plate made of anodized aluminium.

SC-1500 - VIEW