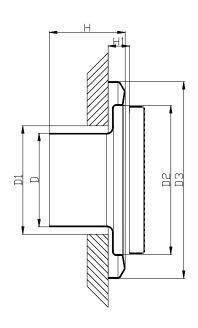

SC-1550 - SIDE VIEW

SC-1550 – SECTION

| Nominal<br>Diameter | D  | D1  | D2  | D3  | Н  | H1 |
|---------------------|----|-----|-----|-----|----|----|
| 80                  | 78 | 93  | 135 | 186 | 86 | 18 |
| 100                 | 98 | 113 | 155 | 206 | 86 | 18 |

D: Neck diameter

D<sub>1</sub>: Diameter of the openingD<sub>2</sub>: Diameter of removable faceD<sub>3</sub>: Diameter of visible face

H: Length

H<sub>1</sub>: Frame height

I. LIOLI & CO – AIR GRILLES
QUALITY SYSTEM EN ISO 9001:2015