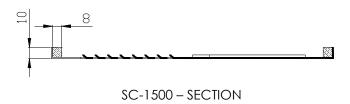

## SC-1500

Square staircase swirl diffuser consisting of fixed steel blades divided into four sectors, orientated in different directions, made of galvanized steel sheet and powder coated.