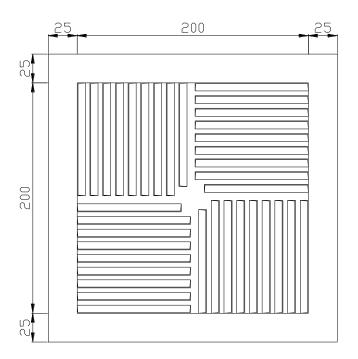

Their main characteristics are:

- Square diffuser with fixed blades divided into four sectors, orientated in different directions.
- Circular diffuser with perforated removable plate.
- Compact construction.

## SC-1500

Square staircase swirl diffuser consisting of fixed steel blades divided into four sectors, orientated in different directions, made of galvanized steel sheet and powder coated.