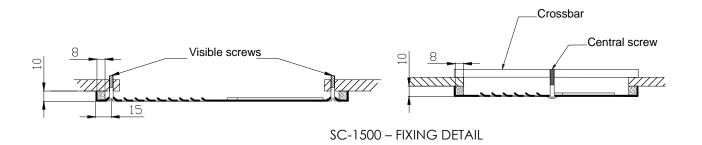

## **ACCESSORIES**

Crossbar for concealed installation for the square **SC-1500** diffuser.

### **INSTALLATION - FIXING**

The square diffusers are fixed with four screws on the corners, or by means of crossbar and central screw for concealed installation.

The circular diffusers are fixed on the duct by removing the face.

## **NOTES**

1. The diffuser is available in two types regarding their fixing method; where concealed installation is required, a crossbar with central screw is available as an accessory.

SC-1550 - VIEW