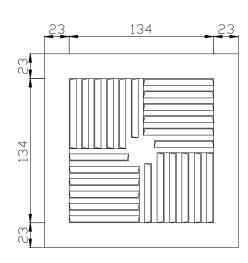

Their main characteristics are:

- Square diffuser with fixed blades divided into four sectors, orientated in different directions.
- Circular diffuser with perforated removable plate.
- Compact construction.

## SC-1500

Square staircase swirl diffuser consisting of fixed steel blades divided into four sectors, orientated in different directions, made of galvanized steel sheet and powder coated.