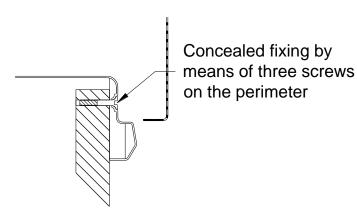

### **INSTALLATION - FIXING**

The square diffusers are fixed with four screws on the corners, or by means of crossbar and central screw for concealed installation.

The circular diffusers are fixed on the duct by removing the face.

## **NOTES**

1. The diffuser is available in two types regarding their fixing method; where concealed installation is required, a crossbar with central screw is available as an accessory.

SC-1550 - VIEW