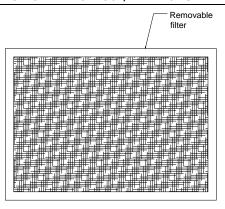

#### **ACCESSORIES**

- Opposed blades volume damper, adjustable by an easily accessible key. (-D)
- Dust or grease filter. The dust filters are available in white VILEDON or net black FCU type. Grease filters are metallic. (See relevant brochure). (-F)
- The grilles are available with 32 mm or 19 mm width frame.
- A door handle can be placed on the grilles for ease of opening.

### FOR ORDER PURPOSE, THE FIRST GIVEN DIMENSION REFERS TO THE DIMENSION PARALLEL TO THE BLADES

FILTER - VIEW

FILTER - SECTION

WR-150-A-F - SECTIONS

WR-150-A-F - SECTION

WR-150-D-A-F – SECTION WITH DAMPER

L: Nominal length – horizontal dimensionH: Nominal height – vertical dimension