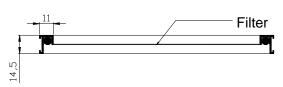

### FOR ORDER PURPOSE, THE FIRST GIVEN DIMENSION REFERS TO THE DIMENSION PARALLEL TO THE BLADES

FILTER - VIEW

FILTER - SECTION

WR-150-A-F - SECTIONS

WR-150-A-F - SECTION

WR-150-D-A-F – SECTION WITH DAMPER

L: Nominal length – horizontal dimensionH: Nominal height – vertical dimension