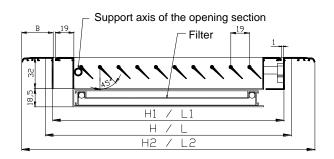

### FOR ORDER PURPOSE, THE FIRST GIVEN DIMENSION REFERS TO THE DIMENSION PARALLEL TO THE BLADES

FILTER - VIEW

FILTER - SECTION

WR-150-A-F - SECTIONS

WR-150-A-F - SECTION

WR-150-D-A-F – SECTION WITH DAMPER

L: Nominal length – horizontal dimensionH: Nominal height – vertical dimension

 $\begin{array}{lll} L_1: & Length \ L_1 = L-10mm \\ H_1: & Height \ H_1 = H-10mm \\ L_2: & Overall \ length \ L_2 = L_1+2B \\ H_2: & Overall \ height \ H_2 = H_1+2B \end{array}$ 

3 : Frame width. Typical 32 mm. Optional 19 mm.

#### **NOTES**

- 1. When ordering, refer first to the dimension parallel to the blades, i.e. for horizontal blades length is specified first and for vertical blades height is specified first.
- 2. Volume damper is available for all types.
- 3. The grille comes with counter punched holes and self-drilling screws in the same RAL colour.
- 4. The number of holes are two (one on the right and one on the left) for grilles up to 250 mm, and four (two on the top and two on the bottom) for grilles over 300 mm.