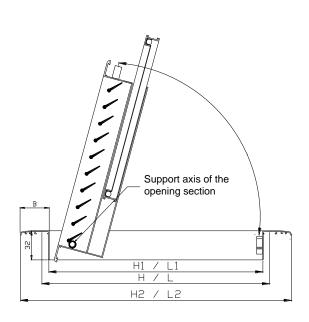

### FOR ORDER PURPOSE, THE FIRST GIVEN DIMENSION REFERS TO THE DIMENSION PARALLEL TO THE BLADES

FILTER - VIEW

FILTER - SECTION

WR-150-A-F - SECTIONS

WR-150-A-F - SECTION

WR-150-D-A-F – SECTION WITH DAMPER

L: Nominal length – horizontal dimensionH: Nominal height – vertical dimension

 $\begin{array}{lll} L_1: & Length \ L_1 = L-10mm \\ H_1: & Height \ H_1 = H-10mm \\ L_2: & Overall \ length \ L_2 = L_1+2B \\ H_2: & Overall \ height \ H_2 = H_1+2B \end{array}$ 

3 : Frame width. Typical 32 mm. Optional 19 mm.