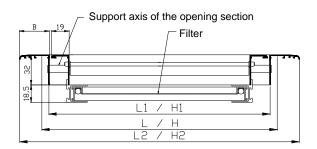

### FOR ORDER PURPOSE, THE FIRST GIVEN DIMENSION REFERS TO THE DIMENSION PARALLEL TO THE BLADES

FILTER - VIEW

FILTER - SECTION

WR-150-A-F - SECTIONS

WR-150-A-F - SECTION

WR-150-D-A-F – SECTION WITH DAMPER

L: Nominal length – horizontal dimensionH: Nominal height – vertical dimension

 $\begin{array}{lll} L_1: & Length \ L_1 = L-10mm \\ H_1: & Height \ H_1 = H-10mm \\ L_2: & Overall \ length \ L_2 = L_1+2B \\ H_2: & Overall \ height \ H_2 = H_1+2B \end{array}$ 

3 : Frame width. Typical 32 mm. Optional 19 mm.