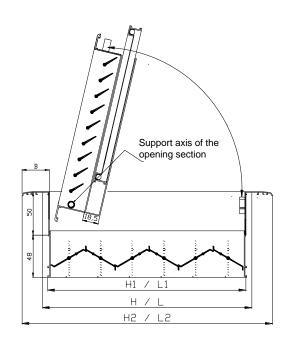

### FOR ORDER PURPOSE, THE FIRST GIVEN DIMENSION REFERS TO THE DIMENSION PARALLEL TO THE BLADES

FILTER - VIEW

FILTER - SECTION

WR-150-A-F - SECTIONS

WR-150-A-F - SECTION

WR-150-D-A-F – SECTION WITH DAMPER

L: Nominal length – horizontal dimensionH: Nominal height – vertical dimension

 $\begin{array}{lll} L_1: & Length \ L_1 = L-10mm \\ H_1: & Height \ H_1 = H-10mm \\ L_2: & Overall \ length \ L_2 = L_1+2B \\ H_2: & Overall \ height \ H_2 = H_1+2B \end{array}$ 

3 : Frame width. Typical 32 mm. Optional 19 mm.